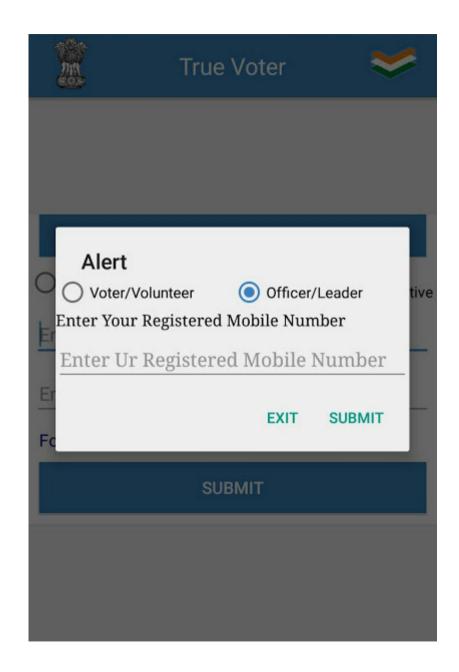

### Forget Password :

- If you forget password, you can recall on your registered mobile no.
- As a voter your user name is alphanumeric, each user name is unique, it wont get repeated. More than one user name may be verified from same mobile no.
- Officer and Leader registration depends on their mobile no and handset IMEI no, so one officer /leader is related to one mobile no only. They are not supposed to login various devices.
- Click on Voter or Officer/Leader radio button to get the password of that role. And continue further pressing "Submit" button.

### To Receive Password again:

- To receive forgotten password in Officer/Leader role provide your registered 10 digit mobile no and press "Submit" to go ahead.
- In Voter role you will have to provide user name and not a mobile no.