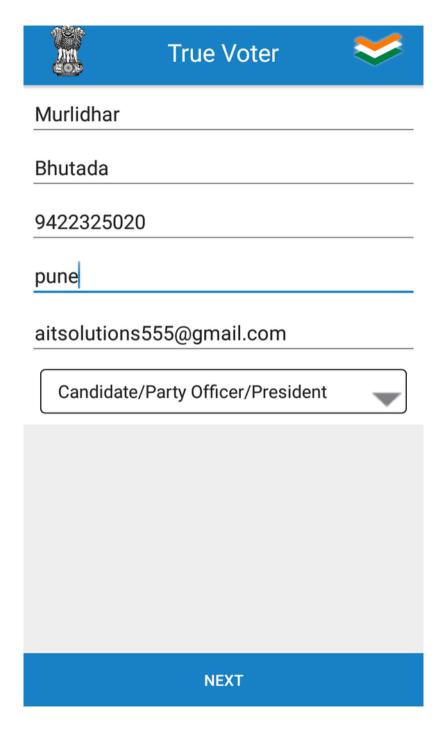

- Sample of complete app registration is given herewith in a candidate role.
- On first field enter 'first name' of user.
- Below enter 'last name' of user.
- On third field enter valid 'mobile number'.
- Enter user 'address'.then email id auto fetch on below field.
- Select your role from dropdown list.for candidate select "candidate/party officer/president role". If user are representative then select "candidate representative".

- Select Proper Role in which you have to use this app.
- For candidate user select "candidate" role.
- For representative select "candidate representative" role.
- Click on 'NEXT' button.