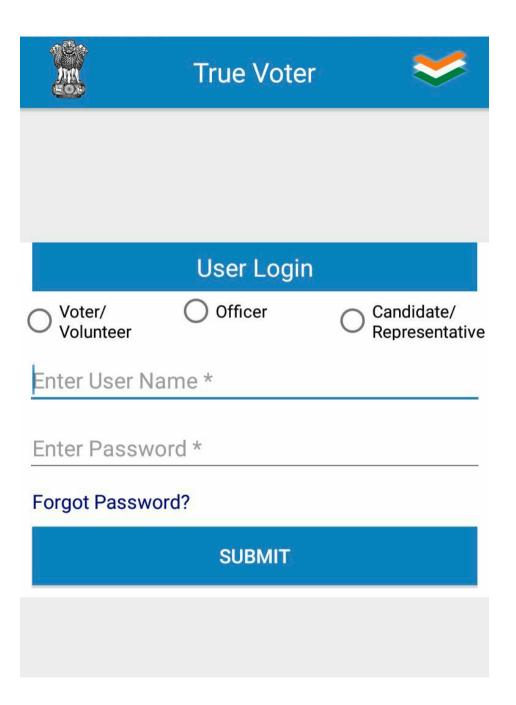

### Login Menu :

- There are three different types of login in True Voter App.
- Voter login is based on Alpha Numeric user name, and it is not device dependant, as a voter you can login from any mobile any time.
- Candidate Login: It is for election contesting candidates and for their representatives. Its based on Candidate Mobile No and it is supposed to be used on his single unique fix handset. Login from multiple devices is not allowed.
- Officer Login: It is for all Officers and Staff members related to on going election program. Its based on officers Mobile No and it is supposed to be used on his single unique fix handset

### Forget Password :

- If you forget password, you can recall on your registered mobile no.
- As a voter your user name is alphanumeric, each user name is unique, it wont get repeated. More than one user name may be verified from same mobile no.
- Officer and Leader registration depends on their mobile no and handset IMEI no, so one officer /leader is related to one mobile no only. They are not supposed to login various devices.
- Click on Voter or Officer/Leader radio button to get the password of that role. And continue further pressing "Submit" button.