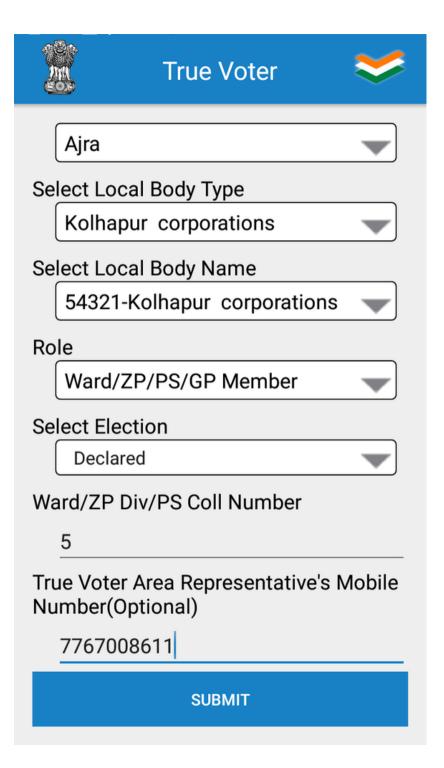

- •
- You will have to type your related ward no, you will get complete voter list of that ward in your mobile. This is only the authentic source of getting information.
- Mostly in every area Abhinav IT
   Solutions Pvt Ltd have their technical
   representative whose services you can
   hair. If True Voter area representative
   help you to use True Voter 's all
   functionality then add his mobile no as
   "AISPL Support No"
- Press "Submit" button to finish the registration process.
- You will be taken back to first Home Screen. Use Login menu to go ahead.