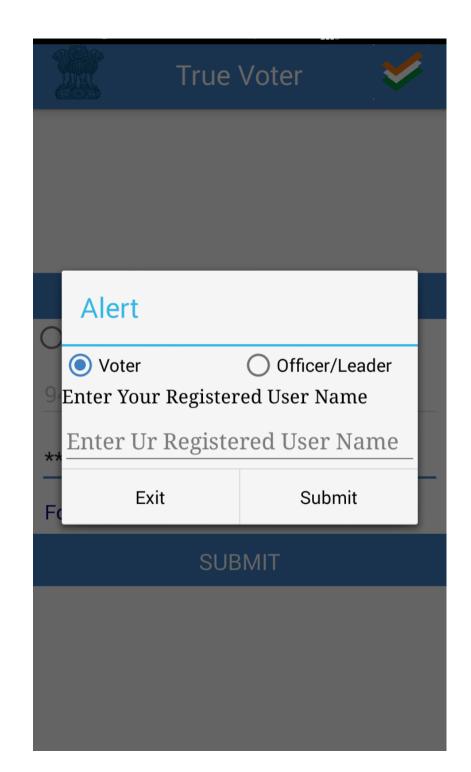

### Forget Password :

- If you forget password, you can recall on your registered mobile no.
- As a voter your user name is alphanumeric, each user name is unique, it wont get repeated. More than one user name may be verified from same mobile no.
- Officer and Leader registration depends on their mobile no and handset IMEI no, so one officer /leader is related to one mobile no only. They are not supposed to login various devices.
- Click on Voter or Officer/Leader radio button to get the password of that role. And continue further pressing "Submit" button.

- If you have forgotten password of your user name in voter role, use this option.
- You will receive its password on your registered mobile no. it may be different than the handset on which you are using True Voter App.