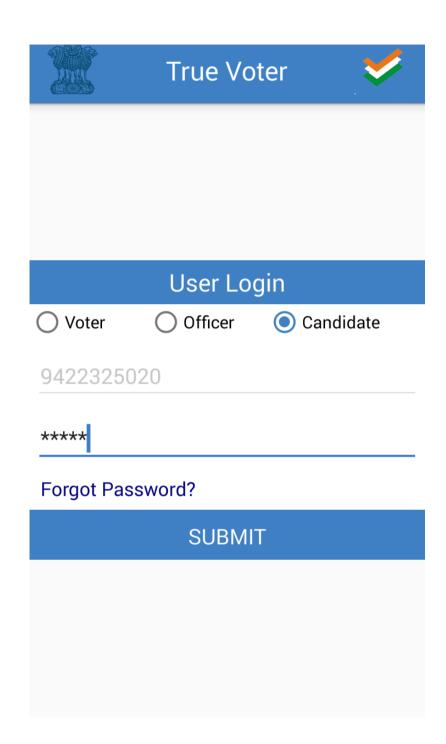

### Login Menu :

- There are three different types of login in True Voter App.
- Voter login is based on Alpha Numeric user name, and it is not device dependant, as a voter you can login from any mobile any time.
- Candidate Login: It is for election contesting candidates and for their representatives. Its based on Candidate Mobile No and it is supposed to be used on his single unique fix handset. Login from multiple devices is not allowed.
- Officer Login: It is for all Officers and Staff members related to on going election program. Its based on officers Mobile No and it is supposed to be used on his single unique fix handset

- If you register freshly True Voter app on your mobile then after registration you come back to main menu.
- Click on Login icon to login.
- If you have registered as a Officer or Candidate/ Representative then automati-cally your mobile no is locked as your user name, you have just to type password to go ahead, press "Submit" to continue. Net connection is must to login.
- Here sample is of Candidate registration, and screen of candidate login is shown.
- It will take around 30 seconds to login.
  Notification about it will be displayed after pressing "Submit" button.