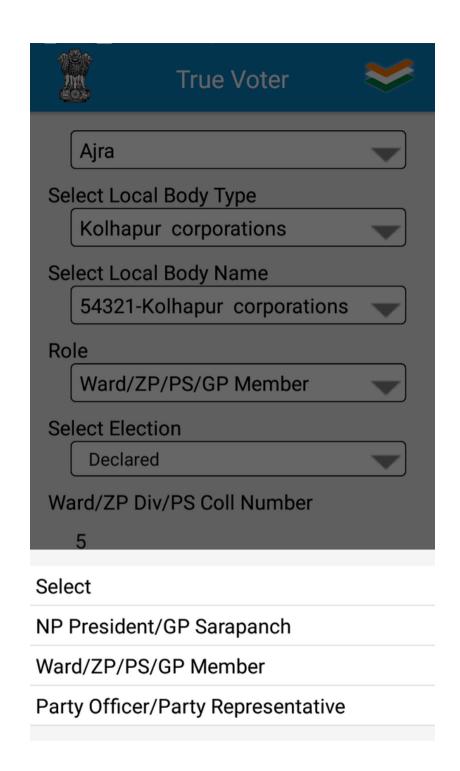

## True Voter<sub>version 4.0.7</sub>

- Select Proper Role in which you have to use this app.
- There are 3 roles 1) President: It is only applicable if you are contesting for President Post in Election type = "Municipal Council". In all other types it is not applicable. 2) Ward/ZP/PS/GP Member: For all types of elections this is applicable. All contesting candidates of Corporation, Zilla Parishad, Panchayat Samiti should use this role. 3) Representative: This is completely optional. If a candidate wants to use his supporting Staff/Workers/ Volunteers to use True Voter App for sharing of work then his concern all Staff should use this option. Candidate has to add their mobile nos first in his app as a representative nos.