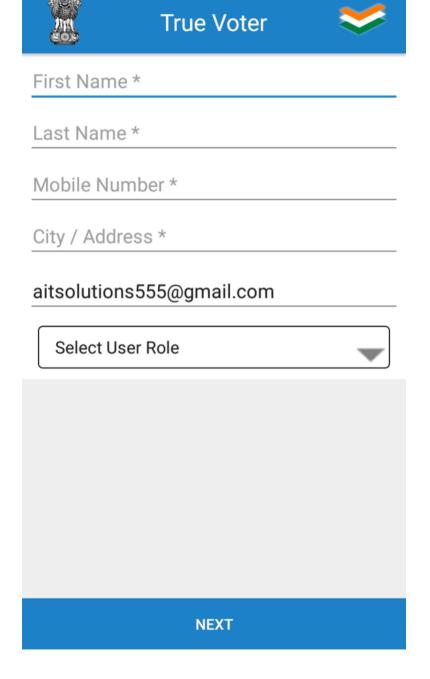

### True Voter<sub>version 4.0.7</sub>

- True Voter App registration is only required for Officers and Candidates with their representatives also if required.
- Its must to fill some basic information with your mobile no, which will be verified further by OTP. So use your proper mobile no in registration.
- Touch at every field to fill relevant information.
- Select either Candidate / Candidate representative role as per your work
- Type your proper address with City/Town/Area name in "City/Address" field.
- By default your email id will be picked up from ur mobile play store, correct it if required.

- Sample of complete app registration is given herewith in a candidate role.
- On first field enter 'first name' of user.
- Below enter 'last name' of user.
- On third field enter valid 'mobile number'.
- Enter user 'address'.then email id auto fetch on below field.
- Select your role from dropdown list.for candidate select "candidate/party officer/president role". If user are representative then select "candidate representative".

- Select Proper Role in which you have to use this app.
- For candidate user select "candidate" role.
- For representative select "candidate representative" role.
- Click on 'NEXT' button.

#### True Voter

First Name \*

Last Name \*

Mobile Number \*

City / Address \*

aitsolutions555@gmail.com

Select User Role

Candidate/Party Officer/President