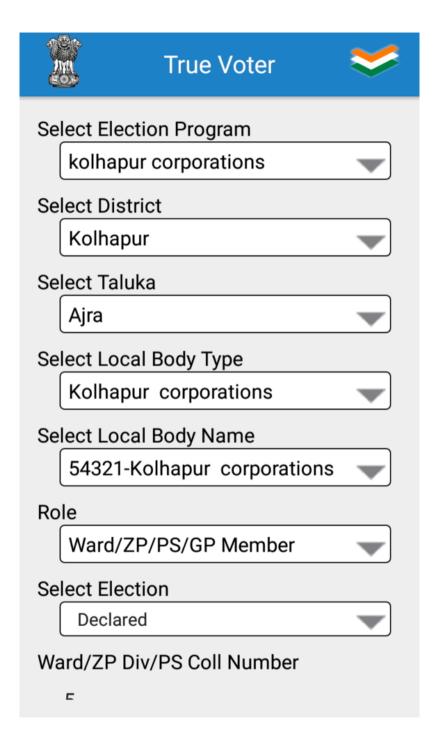

**Candidate Representative** 

**NEXT** 

- This is the second page of app registration.
  Here you have to specify the purpose of using this app.
- This app can be used when you are going to contest any Local body election.
- If you are going to use this app for Corporation Purpose then select election type as "Municipal Corporation"
- Select the Local Body name of your corporation.
- On first field 'select election program name', district, taluka and 'local body name'.

## True Voter<sub>version 4.0.7</sub>

- Select Proper Role in which you have to use this app.
- There are 3 roles 1) President: It is only applicable if you are contesting for President Post in Election type = "Municipal Council". In all other types it is not applicable. 2) Ward/ZP/PS/GP Member: For all types of elections this is applicable. All contesting candidates of Corporation, Zilla Parishad, Panchayat Samiti should use this role. 3) Representative: This is completely optional. If a candidate wants to use his supporting Staff/Workers/ Volunteers to use True Voter App for sharing of work then his concern all Staff should use this option. Candidate has to add their mobile nos first in his app as a representative nos.