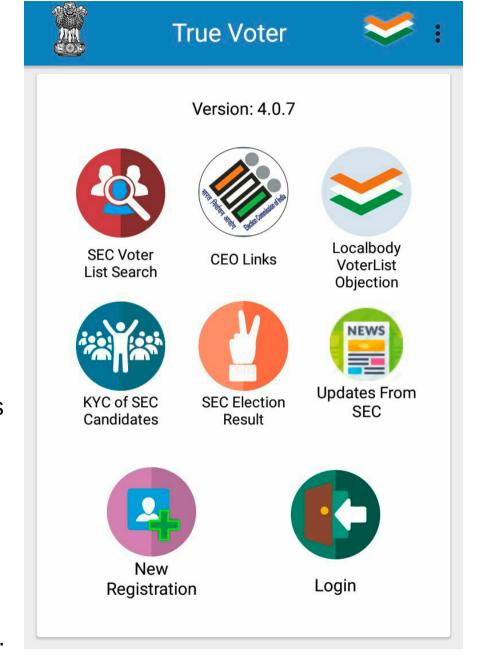

**Candidate Registration** 

- Download True Voter App from Play Store and Open it in your app.
- This is the first basic home screen of the app
- 1. Search in CEO Voter List: This is to search your name on CEO Site through app. Follow the steps given in it for District wise and name wise search
- 2. SEC Search: It is used to search your name in SEC voter list as per going on Current Local Body Elections only.
- 3. Login: It is to be used when u register as a True Voter, Officer or as a Candidate
- 4. New Registration: It is to be used one time only when u have to register your self either as a Voter/ Officer/ Candidate
- 5.KYC: Voter know about candidate from this menu.
- 6. SEC election result : Election result display in this function at time of result date.

- Every one is having a right to use True Voter app
- He can use it in three Different Roles as per his requirements
- 1. A s A Voter / Volunteer : Any person having his name in Maharashtra State Election Commission List can register as a True Voter for many personal and general purpose.
- 2. As An Officer: All officials involved in Maharashtra State Election Program through out the state in various roles have to register as "An Officer"
- 3. As A Contesting Candidate and His Representative: All Contesting Candidates of the currently going on election has to register to fill their daily election expenses and their representative can also optionally use it.