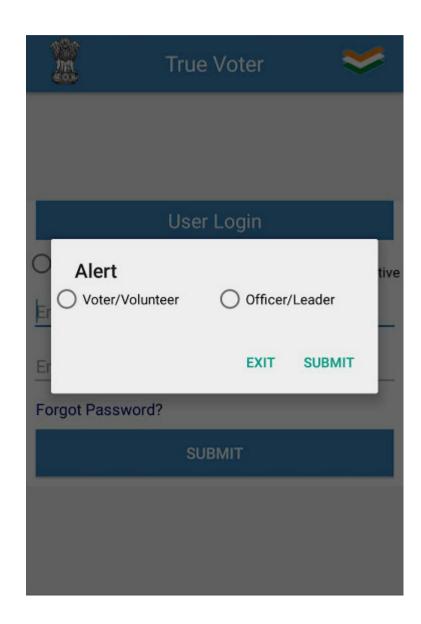

### Forget Password :

- If you forget password, you can recall on your registered mobile no.
- As a voter your user name is alphanumeric, each user name is unique, it wont get repeated. More than one user name may be verified from same mobile no.
- Officer and Leader registration depends on their mobile no and handset IMEI no, so one officer /leader is related to one mobile no only. They are not supposed to login various devices.
- Click on Voter or Officer/Leader radio button to get the password of that role. And continue further pressing "Submit" button.

### To Receive Password again:

- To receive forgotten password in Officer/Leader role provide your registered 10 digit mobile no and press "Submit" to go ahead.
- In Voter role you will have to provide user name and not a mobile no.